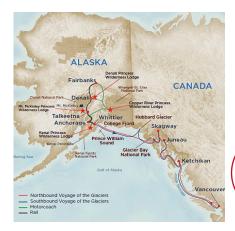

## EXPERIENCE ALASKA:

Featuring exclusive wilderness lodges and Direct-to-the-Wilderness rail service.

Call Great Day! For A Vacation Of A Lifetime!! 440.526.5350 800.362.4905

- By Land, embark on a wildlife safari to spot Denali's "big five" - bear, wolf, moose, caribou and Dall sheep - ride on a vintage Gold Rush-era train or set out on an ATV excursion into the back country.
- **By Air**, enjoy a thrilling landing on a glacier, sightsee by helicopter or airplane, and even sail high above the forest canopy on a zipline.
- By Sea, fish for halibut or king salmon, join a whale watching cruise, set out with Bering Sea crab fishermen, kayak through a fjord or snorkel in clear northern waters.
- Uniquely Alaska Adventures include watching a lumberjack competition, attending a Native dance performance, golfing on the open tundra or enjoying an authentic salmon bake.