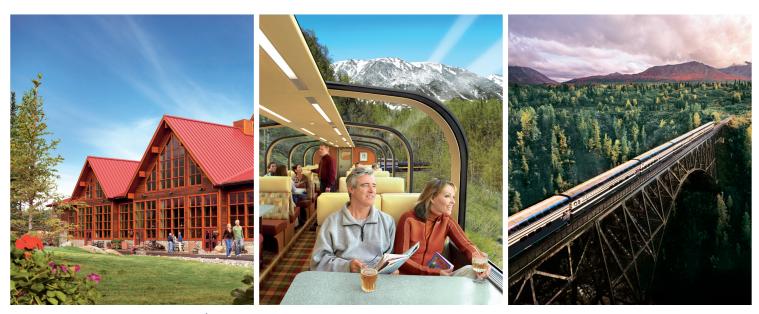

## EXPERIENCE ALASKA:

Featuring exclusive wilderness lodges and Direct-to-the-Wilderness rail service.

Call Great Day! For A Vacation Of A Lifetime!! 440.526.5350 800.362.4905

- By Land, embark on a wildlife safari to spot Denali's "big five" - bear, wolf, moose, caribou and Dall sheep - ride on a vintage Gold Rush-era train or set out on an ATV excursion into the back country.
- **By Air**, enjoy a thrilling landing on a glacier, sightsee by helicopter or airplane, and even sail high above the forest canopy on a zipline.
- By Sea, fish for halibut or king salmon, join a whale watching cruise, set out with Bering Sea crab fishermen, kayak through a fjord or snorkel in clear northern waters.
- Uniquely Alaska Adventures include watching a lumberjack competition, attending a Native dance performance, golfing on the open tundra or enjoying an authentic salmon bake.